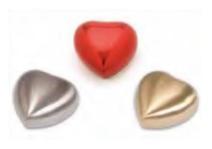

#### **TOKEN KEEPSAKES & JEWELLERY**

3-Inch Keepsakes

Stainless Steel Pendant - Cross

Sterling
Silver Cross