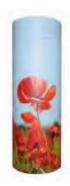

## Elegant Cardboard Scatter Tubes

Our elegant cardboard scatter tubes are available in a wide range of designs and sizes:

240 cubic inches (adult) 120 cubic inches (split ashes or child) 4 cubic inches (keepsake)

Poppy

Rose

Starry Night

Sunflower

Teddy Bear

Wildflower Butterfly

Scatter Tube Bags

Althorp Red