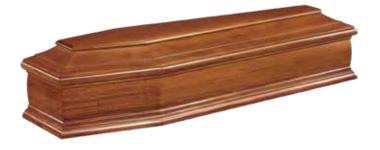

#### Chiltern Oak Stained

Built using high-quality Oak stained veneer and trimmed with single mouldings (shown fitted with No. 12 ring handles and bell tops).

OAK STAIN 1

OAK STAIN 2OAK STAIN 3