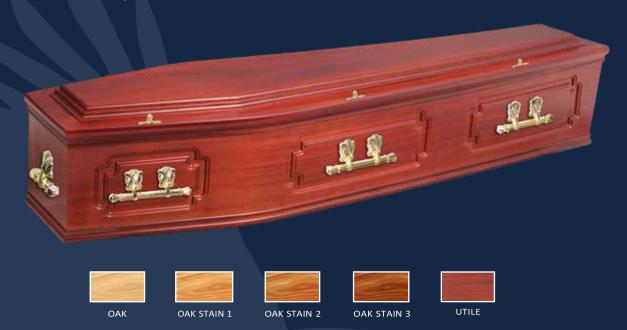

#### **Tudor Rose**

Built using high-quality Oak veneer with routed Rose panels, a raised lid and trimmed with single mouldings (shown fitted with Oscar bar handles and wreath holders).

ELM

OAK

OAK STAIN 1