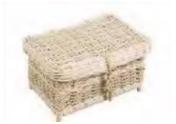

#### Seagrass

Seagrass is highly renewable and once spun into a strong yarn, is woven into this beautiful, curve ended coffin. Supplied with a fitted natural cotton lining and rope handles.

#### Bamboo

Bamboo is the fastest growing plant on earth and is 100% natural and biodegradable. Supplied with a fitted liner.

#### **ASHES CASKETS**

We offer a beautiful selection of natural ashes caskets, crafted in a selection of materials that match our range of coffins.

Seagrass

Willow

Bamboo