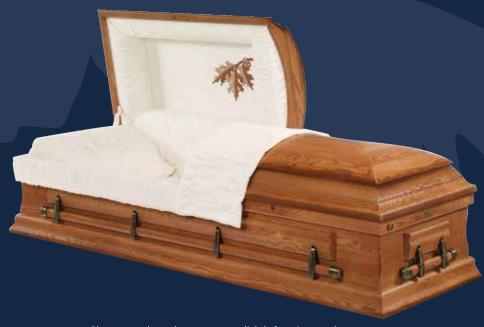

#### Chiltern Knotty Oak

Built using high-quality Knotty Oak veneer with a Honey stain and trimmed with double half round mouldings (shown fitted with Honey stained Oak bar handles).