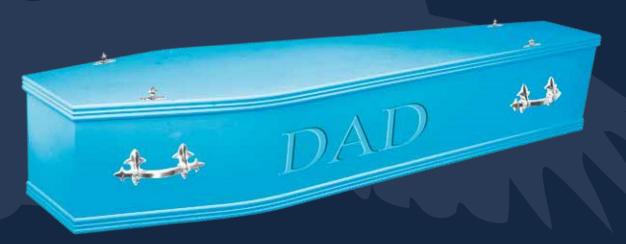

#### Painted Named Coffins

MDF coffin sprayed pale blue and trimmed with single moulding and engraved name on the sides (shown fitted with Fleur handles in Nickel Plate and wreath holders).