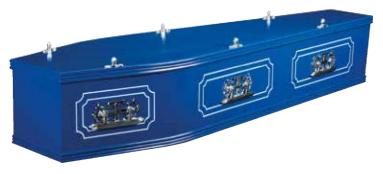

#### Painted Panelled

MDF coffin sprayed royal blue with painted panels and trimmed with single mouldings (shown fitted with 300/7 handles and wreath holders in Nickel Plate).

Painted panels available in red, white, silver or gold.