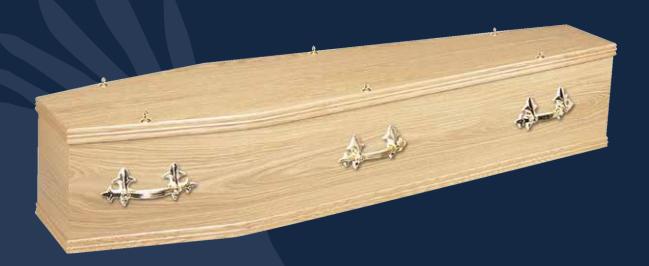

#### Chiltern Oak

Built using high-quality Oak veneer and trimmed with single mouldings (shown fitted with Fleur handles and bell tops).