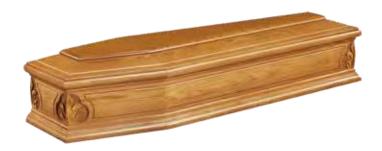

#### Chiltern Oak

Built using high-quality Oak veneer and trimmed with single mouldings (shown fitted with Fleur handles and bell tops).