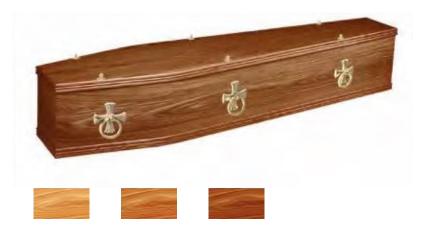

#### Chiltern Oak Stained

Built using high-quality Oak stained veneer and trimmed with single mouldings (shown fitted with No. 12 ring handles and bell tops).

OAK STAIN 1

OAK STAIN 2OAK STAIN 3