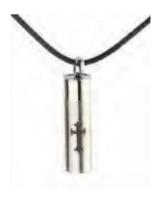

#### **TOKEN KEEPSAKES & JEWELLERY**

3-Inch Keepsakes

Stainless Steel Pendant - Cross

Sterling
Silver Cross