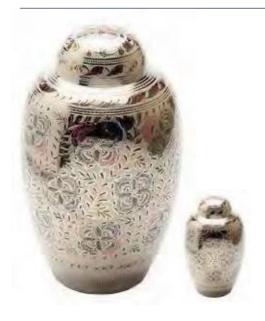

Also available in 3".

Durham Brass

10" Solid Brass Urn suitable for an adult's cremated remains. Also available in 3".

Farnham Flowers

10" Solid Brass Urn suitable for an adult's

cremated remains. Also available in 3".