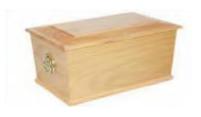

#### Willow

A traditional style, natural willow coffin suitable for cremation and burial. It features a wooden base, load-bearing handles and is supplied with a cotton lining and matching quilt and pillow.

#### Seagrass

Seagrass is highly renewable and once spun into a strong yarn, is woven into this beautiful, curve ended coffin. Supplied with a fitted natural cotton lining and rope handles.

#### Bamboo

Bamboo is the fastest growing plant on earth and is 100% natural and biodegradable. Supplied with a fitted liner.