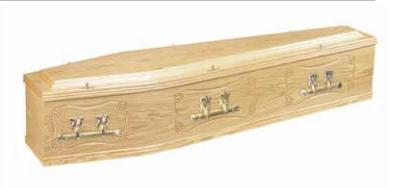

#### Chiltern Oak

Built using high-quality Oak veneer and trimmed with single mouldings (shown fitted with Fleur handles and bell tops).