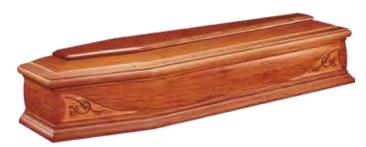

#### Chiltern Elm

Built using high-quality Elm veneer and trimmed with single mouldings (shown fitted with Yorkrem handles and bell tops).