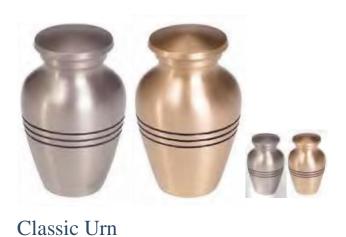

10" Solid Brass Urn suitable for an adult's cremated remains. Also available in 3".

Banbury Brass

10" Solid Brass Urn suitable for an adult's cremated remains. Also available in 3".

Devon Gold

10" Solid Brass Urn suitable for an adult's cremated remains.