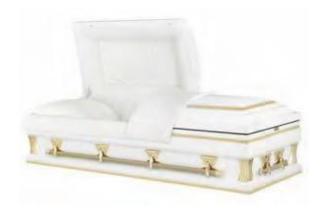

#### McKinley White Gold

A 20 gauge steel American Casket, with a white gold finish and white crepe interior.

Suitable for burial.