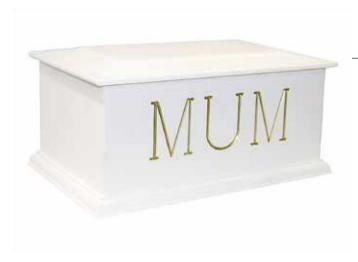

#### Casket

Painted white MDF ashes casket with engraved sides. Coloured inlay available.

Handles sold seperately. Please note that colours may vary slightly from images shown.