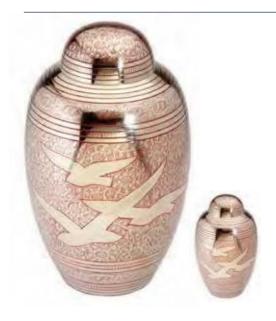

10" Solid Brass Urn suitable for an adult's cremated remains. Also available in 3".

Banbury Brass

10" Solid Brass Urn suitable for an adult's cremated remains. Also available in 3".

Devon Gold

10" Solid Brass Urn suitable for an adult's cremated remains.

Also available in 3".

Durham Brass

10" Solid Brass Urn suitable for an adult's cremated remains. Also available in 3".

Farnham Flowers

10" Solid Brass Urn suitable for an adult's

cremated remains. Also available in 3".

Gloucester Pewter

10" Solid Brass Urn suitable for an adult's cremated remains. Also available in 3".

10" Solid Brass Urn suitable for an adult's cremated remains. Also available in 3".

Bronze on Aluminium Urn