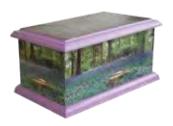

#### Contemporary Picture Ashes Casket

Printed picture ashes casket available in a range of contemporary designs.

Bluebell Wood

Rose, Iris and Butterfly

Winter Scene