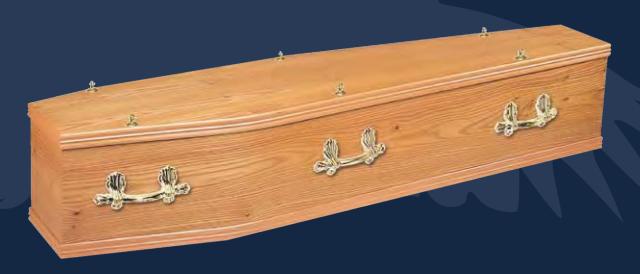

#### Chiltern Elm

Built using high-quality Elm veneer and trimmed with single mouldings (shown fitted with Yorkrem handles and bell tops).