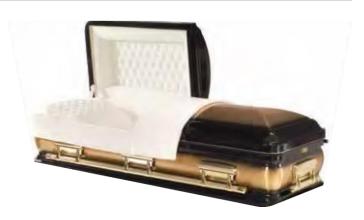

#### El Dorado

A 48oz solid Bronze American casket with a brushed finish and a pearl velvet interior.

#### Twilight Silver

An 18 gauge steel American casket with an ebony and silver finish and a silver velvet interior.

Suitable for burial or cremation.