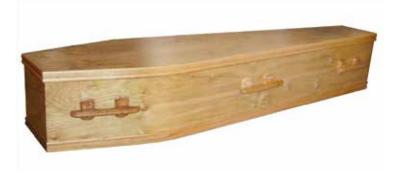

#### Chiltern Oak

Built using high-quality Oak veneer and trimmed with single mouldings (shown fitted with Fleur handles and bell tops).