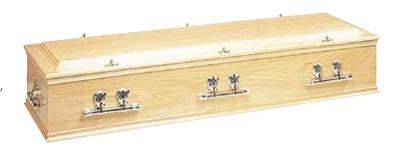

#### Kentwell Utile

Built using high-quality solid Utile with Kentwell panels, a raised lid and trimmed with double mouldings (shown fitted with Oscar bar, T-ends and wreath holders).