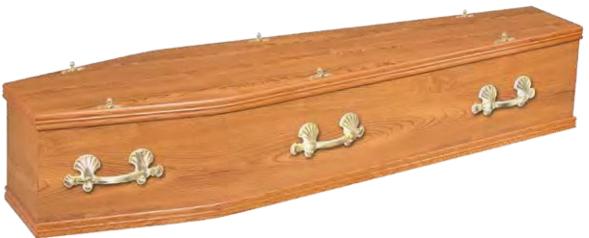

#### Chiltern Oak

Built using high-quality Oak veneer and trimmed with single mouldings (shown fitted with Fleur handles and bell tops).