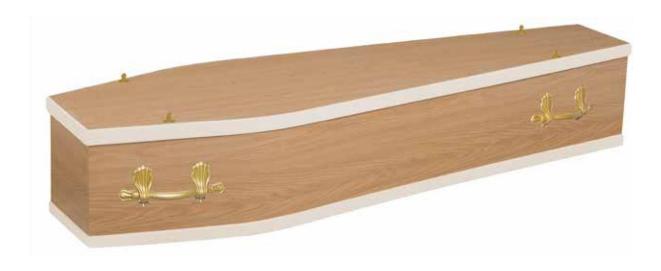

#### Chiltern Elm

Built using high-quality Elm veneer and trimmed with single mouldings (shown fitted with Yorkrem handles and bell tops).