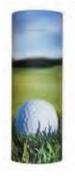

## Elegant Cardboard Scatter Tubes

Our elegant cardboard scatter tubes are available in a wide range of designs and sizes:

240 cubic inches (adult) 120 cubic inches (split ashes or child) 4 cubic inches (keepsake)

25 cubic inches (token or child)

Autumn Wood

Bluebell Wood

Burgundy Dove in Flight

Forget Me Not

Garden

Golf

Ocean Sunset