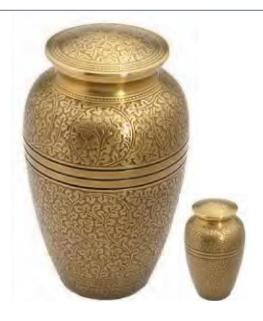

10" Solid Brass Urn suitable for an adult's cremated remains. Also available in 3".

Banbury Brass

10" Solid Brass Urn suitable for an adult's cremated remains. Also available in 3".

Devon Gold

10" Solid Brass Urn suitable for an adult's cremated remains.

Also available in 3".

Durham Brass

10" Solid Brass Urn suitable for an adult's cremated remains. Also available in 3".

Farnham Flowers

10" Solid Brass Urn suitable for an adult's

cremated remains. Also available in 3".

Gloucester Pewter

10" Solid Brass Urn suitable for an adult's cremated remains. Also available in 3".

10" Solid Brass Urn suitable for an adult's cremated remains. Also available in 3".

Bronze on Aluminium Urn