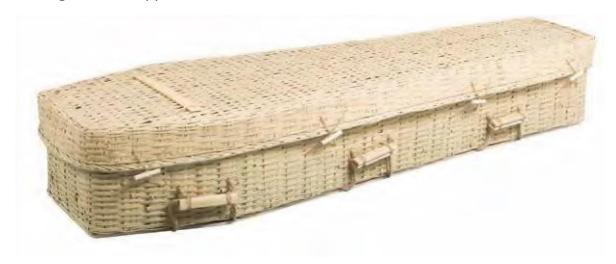

#### Seagrass

Seagrass is highly renewable and once spun into a strong yarn, is woven into this beautiful, curve ended coffin. Supplied with a fitted natural cotton lining and rope handles.