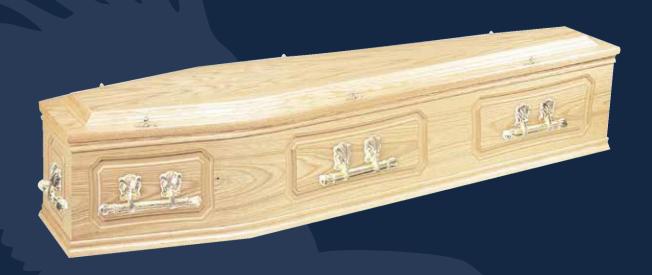

## Brinkley Oak

Built using high-quality Oak veneer with routed panels, a raised lid and trimmed with double mouldings (shown fitted with Oscar bar handles, T-ends and wreath holders).

ELM

OAK

OAK STAIN 1

OAK STAIN 2

OAK STAIN 3

SAPELE

MULBERRY STAIN