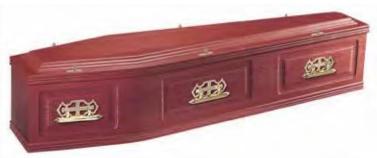

#### Canterbury Sapele

Built using high-quality Sapele veneer with pressed panels, a raised lid and trimmed with single mouldings (shown fitted with 300/7 handles and wreath holders).

ELM

OAK

OAK STAIN 1

SAPELE **MULBERRY** STAIN