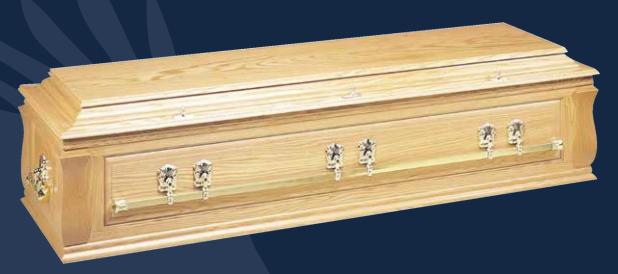

#### Chiltern Oak Stained

Built using high-quality Oak stained veneer and trimmed with single mouldings (shown fitted with No. 12 ring handles and bell tops).

OAK STAIN 1

OAK STAIN 2OAK STAIN 3