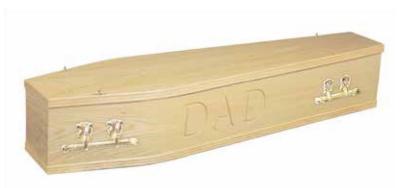

#### Canterbury Sapele

Built using high-quality Sapele veneer with pressed panels, a raised lid and trimmed with single mouldings (shown fitted with 300/7 handles and wreath holders).

ELM

OAK

OAK STAIN 1

SAPELE **MULBERRY** STAIN