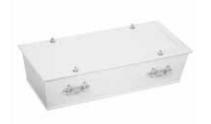

#### Italian Walnut

Handmade solid Italian coffin with a highly polished piano wood finish.

Baby's Casket Available in 18" and 24" White, Pink and Blue.

Child's Casket Available in 30" and 40" White, Pink and Blue.

Childs Ashes Casket
Available in White, Pink and Blue.

Fairy Princess Casket

Train and Fire Engine Casket

Bespoke designs are available on request.

Bespoke designs are available on request.

Bespoke transfers are available on request. Please note that colours may vary slightly from images shown.