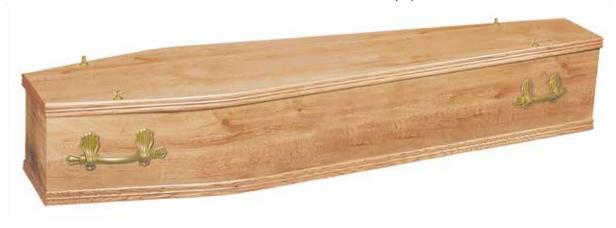

#### Chiltern Oak Stained

Built using high-quality Oak stained veneer and trimmed with single mouldings (shown fitted with No. 12 ring handles and bell tops).

OAK STAIN 1

OAK STAIN 2OAK STAIN 3