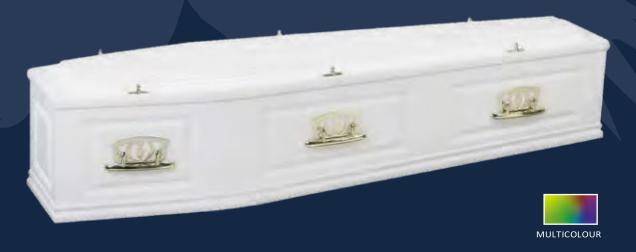

#### Painted White Solid

Built using high-quality solid timber, painted white with routed square panels, a raised lid and trimmed with double mouldings (shown fitted with 600/4 handles and wreath holders).