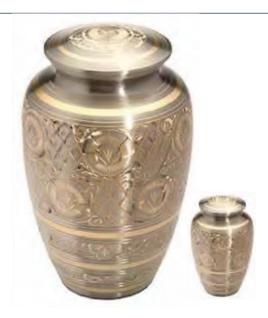

Gloucester Pewter

10" Solid Brass Urn suitable for an adult's cremated remains. Also available in 3".

10" Solid Brass Urn suitable for an adult's cremated remains. Also available in 3".

Bronze on Aluminium Urn