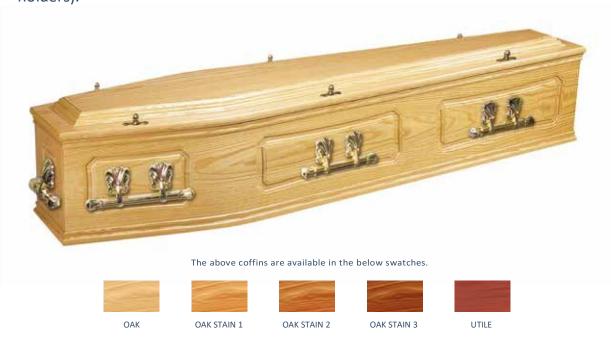

## Brinkley Oak

Built using high-quality Oak veneer with routed panels, a raised lid and trimmed with double mouldings (shown fitted with Oscar bar handles, T-ends and wreath holders).

ELM

OAK

OAK STAIN 1