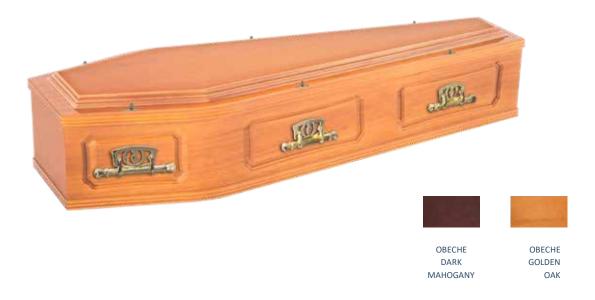

#### Golden Obeche Oak

Built using solid Obeche from managed forests in West Africa, stained to a Golden Oak finish with routed panels, a raised lid and trimmed with single mouldings (shown fitted with 600 semi casket bar handles and wreath holders).