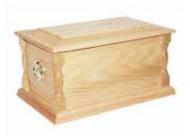

#### Chiltern Oak

Built using high-quality Oak veneer and trimmed with single mouldings (shown fitted with Fleur handles and bell tops).