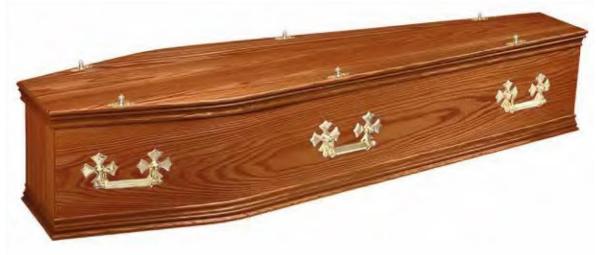

#### Canterbury Sapele

Built using high-quality Sapele veneer with pressed panels, a raised lid and trimmed with single mouldings (shown fitted with 300/7 handles and wreath holders).

ELM

OAK

OAK STAIN 1

SAPELE **MULBERRY** STAIN