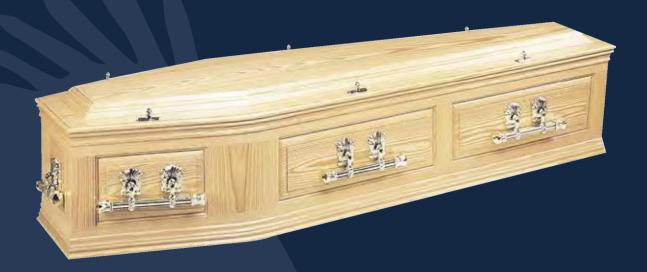

#### Chiltern Oak

Built using high-quality Oak veneer and trimmed with single mouldings (shown fitted with Fleur handles and bell tops).