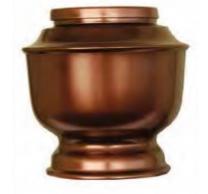

10" Solid Brass Urn suitable for an adult's cremated remains. Also available in 3".

Banbury Brass

10" Solid Brass Urn suitable for an adult's cremated remains. Also available in 3".

Devon Gold

10" Solid Brass Urn suitable for an adult's cremated remains.

Also available in 3".

Durham Brass

10" Solid Brass Urn suitable for an adult's cremated remains. Also available in 3".

Farnham Flowers

10" Solid Brass Urn suitable for an adult's

cremated remains. Also available in 3".

Gloucester Pewter

10" Solid Brass Urn suitable for an adult's cremated remains. Also available in 3".

10" Solid Brass Urn suitable for an adult's cremated remains. Also available in 3".

Bronze on Aluminium Urn