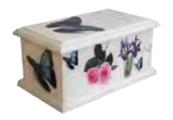

#### Contemporary Picture Ashes Casket

Printed picture ashes casket available in a range of contemporary designs.

Bluebell Wood

Rose, Iris and Butterfly

Winter Scene