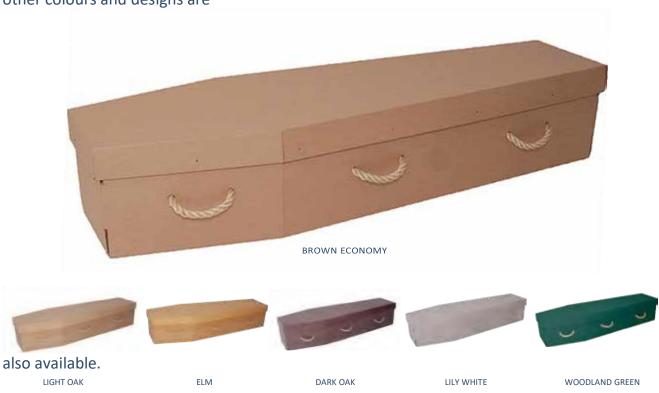

#### Cardboard

Our cardboard coffins are manufactured from corrugated cardboard and constructed using corn starch glues. Calico liners and natural rope handles are available. A variety of other colours and designs are

Bepoke designs are availale on request. Please note that colours may vary slightly from images sho