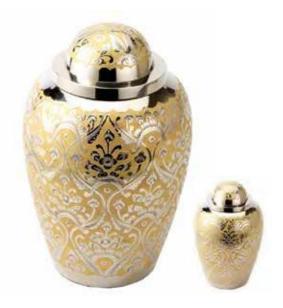

10" Solid Brass Urn suitable for an adult's cremated remains. Also available in 3".

Banbury Brass

10" Solid Brass Urn suitable for an adult's cremated remains. Also available in 3".

Devon Gold

10" Solid Brass Urn suitable for an adult's cremated remains.

Also available in 3".

Durham Brass

10" Solid Brass Urn suitable for an adult's cremated remains. Also available in 3".

Farnham Flowers

10" Solid Brass Urn suitable for an adult's

cremated remains. Also available in 3".

Gloucester Pewter

10" Solid Brass Urn suitable for an adult's cremated remains. Also available in 3".

10" Solid Brass Urn suitable for an adult's cremated remains. Also available in 3".

Bronze on Aluminium Urn