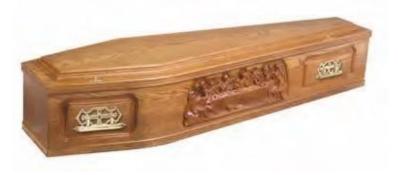

#### Canterbury Sapele

Built using high-quality Sapele veneer with pressed panels, a raised lid and trimmed with single mouldings (shown fitted with 300/7 handles and wreath holders).

ELM

OAK

OAK STAIN 1

SAPELE **MULBERRY** STAIN