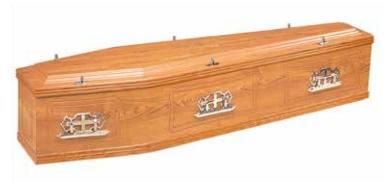

#### Chiltern Oak

Built using high-quality Oak veneer and trimmed with single mouldings (shown fitted with Fleur handles and bell tops).