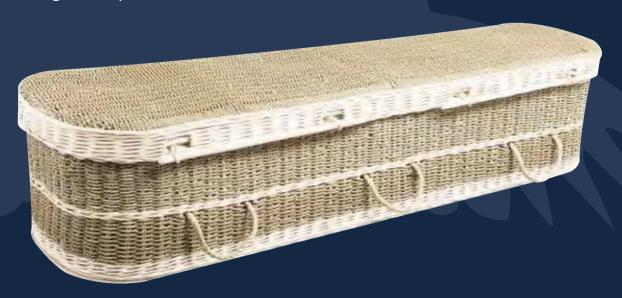

#### Seagrass

Seagrass is highly renewable and once spun into a strong yarn, is woven into this beautiful, curve ended coffin. Supplied with a fitted natural cotton lining and rope handles.