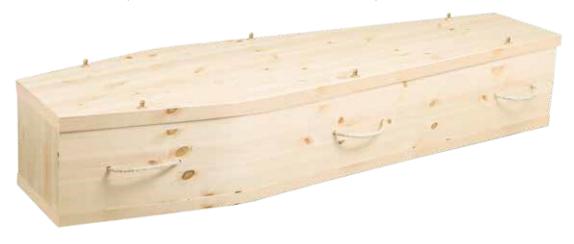

#### Solid Pine

Built using Scandinavian Redwood and trimmed with single mouldings (shown fitted with rope handles and and wooden bell tops).