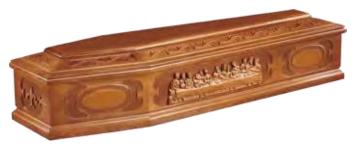

#### Italian Last Supper

Handmade solid coffin finished in high gloss dark stained lacquer with elaborately designed panels depicting 'The Last Supper.'