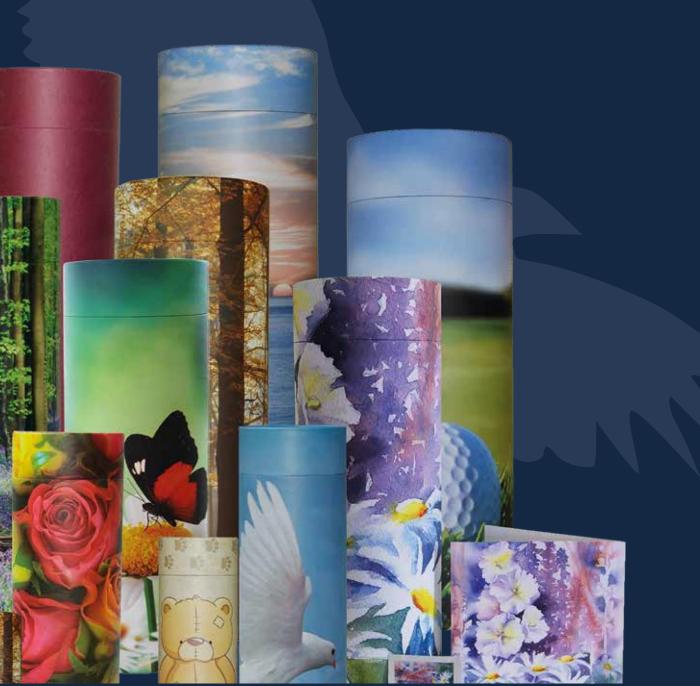

## Elegant Cardboard Scatter Tubes

Our elegant cardboard scatter tubes are available in a wide range of designs and sizes:

240 cubic inches (adult) 120 cubic inches (split ashes or child) 4 cubic inches (keepsake)

25 cubic inches (token or child)

Autumn Wood

Bluebell Wood

Burgundy Dove in Flight

Forget Me Not

Garden

Golf

Ocean Sunset

Poppy

Rose

Starry Night

Sunflower

Teddy Bear

Wildflower Butterfly

Scatter Tube Bags

Althorp Red