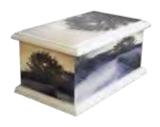

#### Contemporary Picture Ashes Casket

Printed picture ashes casket available in a range of contemporary designs.

Bluebell Wood

Rose, Iris and Butterfly

Winter Scene