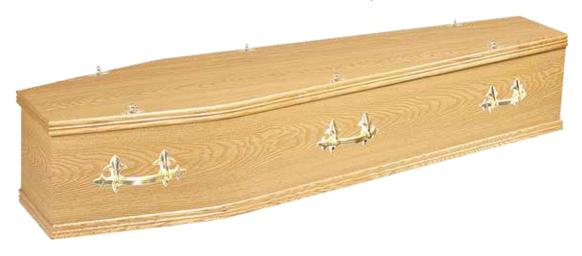

#### Rookwood Oak

Built using simulated Oak veneer and trimmed with single mouldings (shown fitted with Fleur handles and Fleur wreath holders).