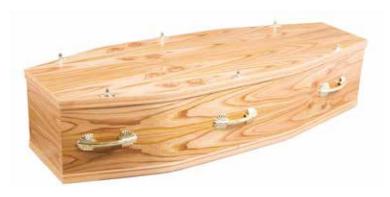

#### Chiltern Oak

Built using high-quality Oak veneer and trimmed with single mouldings (shown fitted with Fleur handles and bell tops).