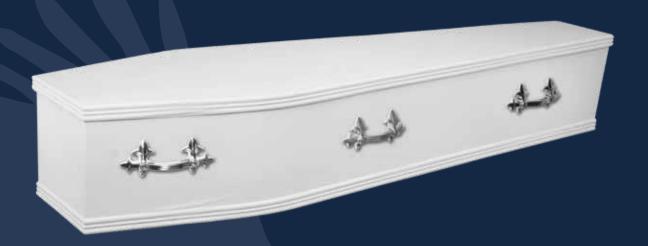

#### Painted White Solid

Built using high-quality solid timber, painted white with routed square panels, a raised lid and trimmed with double mouldings (shown fitted with 600/4 handles and wreath holders).