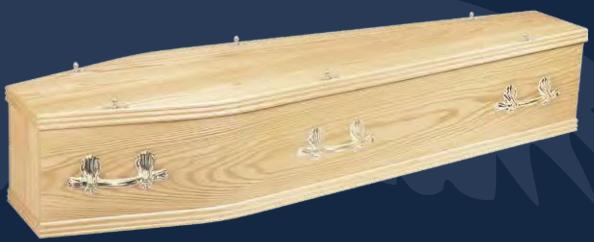

#### Chiltern Elm

Built using high-quality Elm veneer and trimmed with single mouldings (shown fitted with Yorkrem handles and bell tops).