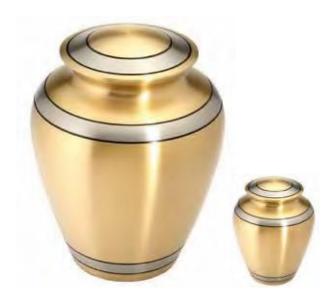

10" Solid Brass Urn suitable for an adult's cremated remains. Also available in 3".

Banbury Brass

10" Solid Brass Urn suitable for an adult's cremated remains. Also available in 3".

Devon Gold

10" Solid Brass Urn suitable for an adult's cremated remains.