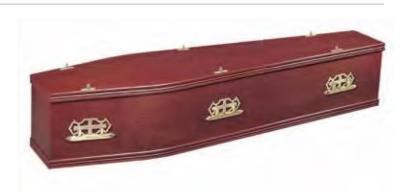

#### Chiltern Sapele

Built using high-quality Sapele veneer and trimmed with single mouldings (shown fitted with 300/7 handles and wreath holders).

SAPELE

SAPELE MULBERRY STAIN