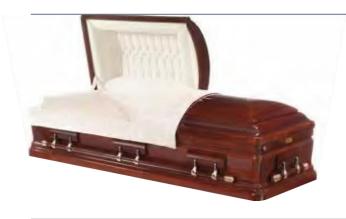

#### Aston Oak

Hand-built traditional English casket in solid Oak with raised panels (shown fitted with extended No.3 casket bar handles, T-ends and wreath holders).

#### Brocklebank Oak

Hand-built traditional English casket in solid Oak with raised lid and feature grooves (shown fitted with No.3 casket bar handles and wreath holders).

The above caskets are available in the below swatches.