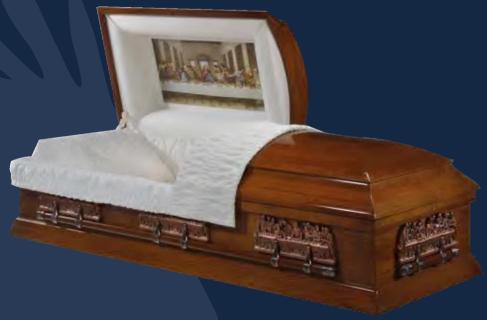

#### Last Supper

Built using high-quality Oak veneer, with Last Supper panels, a raised lid, trimmed with single mouldings and stained (shown fitted with 300/fig/7 handles and wreath holders).

OAK STAIN 3