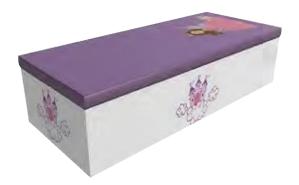

#### Italian Walnut

Handmade solid Italian coffin with a highly polished piano wood finish.

Baby's Casket Available in 18" and 24" White, Pink and Blue.

Child's Casket Available in 30" and 40" White, Pink and Blue.

Childs Ashes Casket
Available in White, Pink and Blue.

Fairy Princess Casket

Train and Fire Engine Casket

Bespoke designs are available on request.

Bespoke designs are available on request.

Bespoke transfers are available on request. Please note that colours may vary slightly from images shown.