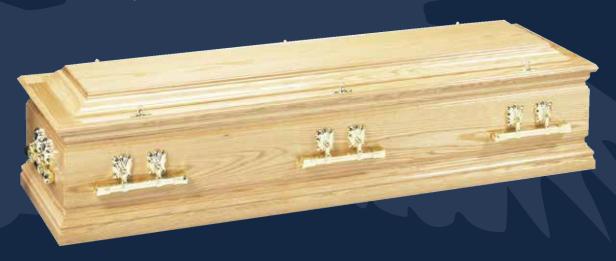

#### Chiltern Oak Stained

Built using high-quality Oak stained veneer and trimmed with single mouldings (shown fitted with No. 12 ring handles and bell tops).

OAK STAIN 1

OAK STAIN 2OAK STAIN 3