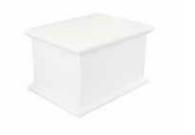

McKinley White Gold

A 20 gauge steel American Casket, with a white gold finish and white crepe interior.

Suitable for burial.





#### Italian Last Supper

Handmade solid coffin finished in high gloss dark stained lacquer with elaborately designed panels depicting 'The Last Supper.'

#### Italian Rovere

Handmade solid Italian coffin with engraved panels and intricate detailed corners and is highly polished.





#### Italian Bardolino

Handmade solid Italian coffin with a high gloss, piano wood finish and matt finish mouldings. Elegantly engraved corner panels.

#### Italian Walnut

Handmade solid Italian coffin with a highly polished piano wood finish.







Baby's Casket Available in 18" and 24" White, Pink and Blue.



Child's Casket Available in 30" and 40" White, Pink and Blue.



Childs Ashes Casket
Available in White, Pink and Blue.





















Fairy Princess Casket

Train and Fire Engine Casket

Bespoke designs are available on request.

Bespoke designs are available on request.

Bespoke transfers are available on request. Please note that colours may vary slightly from images shown.



# ASHES







Norfolk Solid Oak





OAK STAIN 1

OAK STAIN 2

UTILE

Surrey Solid and Veneered Oak











Essex Solid Oak





OAK STAIN 1



OAK STAIN 3

OAK STAIN 3 SA

SAPELE

OAK STAIN 3

UTILE



Kent Solid Oak





OAK STAIN 2







Knotty Oak
Knotty Oak veneer with a honey stain and matt finish.



Vault Box Solid Oak







#### Hertford

#### Veneered Oak

#### Drop Pendant Handle Urn Ring Handle

Metal drop handle with an antique brass finish.

Cast Urn