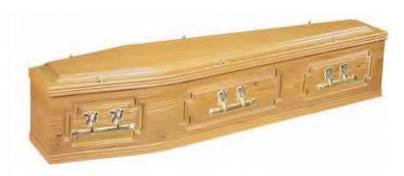

#### Chiltern Oak

Built using high-quality Oak veneer and trimmed with single mouldings (shown fitted with Fleur handles and bell tops).

#### Chiltern Elm

Built using high-quality Elm veneer and trimmed with single mouldings (shown fitted with Yorkrem handles and bell tops).

#### Chiltern Oak Stained

Built using high-quality Oak stained veneer and trimmed with single mouldings (shown fitted with No. 12 ring handles and bell tops).

OAK STAIN 1

OAK STAIN 2OAK STAIN 3