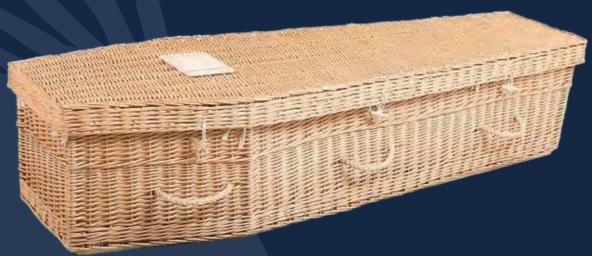

#### Willow

A traditional style, natural willow coffin suitable for cremation and burial. It features a wooden base, load-bearing handles and is supplied with a cotton lining and matching quilt and pillow.